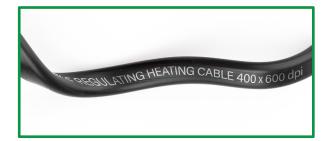

## Can print many substrates

- Smart card function for better ink management and automatic machine set-up
- Resolution up to 600 dpi
- Made of milled and anodized aluminium
- An embedded software available in WI-FI or ethernet from a PC, smartphone, tablet and zenjet terminal
- Integrated photo sensor
- Up to 180m/min at 300 dpi