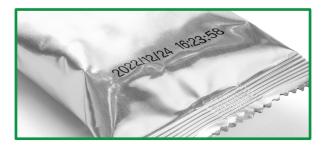

## Can print many substrates

- Smart card function for better ink management and automatic machine set-up
- Resolution up to 600 dpi
- Made of milled and anodized aluminium
- An embedded software available in WI-FI or ethernet from a PC, smartphone, tablet and zenjet terminal
- Integrated photo sensor
- Up to 180m/min at 300 dpi