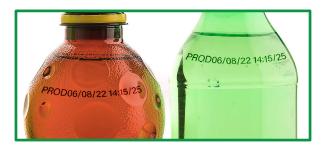

## Can print many substrates

- Smart card function for better ink management and automatic machine set-up
- Resolution up to 600 dpi
- Made of milled and anodized aluminium
- An embedded software available in WI-FI or ethernet from a PC, smartphone, tablet and zenjet terminal
- Integrated photo sensor
- Up to 180m/min at 300 dpi