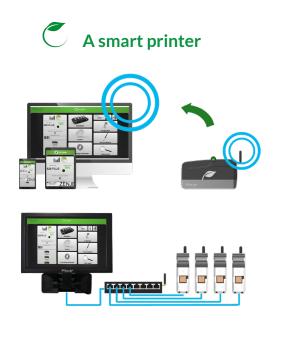

## Can print many substrates

- Smart card function for better ink management and automatic machine set-up
- Resolution up to 600 dpi
- Made of milled and anodized aluminium
- An embedded software available in WI-FI or ethernet from a PC, smartphone, tablet and zenjet terminal
- Integrated photo sensor
- Up to 180m/min at 300 dpi