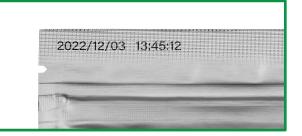

## Can print many substrates

- Smart card function for better ink management and automatic machine set-up
- Resolution up to 600 dpi
- Made of milled and anodized aluminium
- An embedded software available in WI-FI or ethernet from a PC, smartphone, tablet and zenjet terminal
- Integrated photo sensor
- Up to 180m/min at 300 dpi