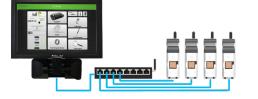

## Can print many substrates

INPLANT SERVICES INC

JUTION

- Smart card function for better ink management and automatic machine set-up
- Resolution up to 600 dpi
- An embedded software available in WI-FI or ethernet from a PC, smartphone, tablet and zenjet terminal
- Integrated photo sensor