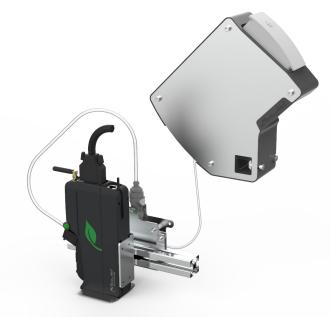

## **Zenjet Essential**

(\$)

A compact and powerful printer for secondary package coding

A MARKING & CODING COMPANY

A 400 ml bulk for hight cadencies and big messages

## Can print many substrates

INPLANT SERVICES INC

JUTION

- Smart card function for better ink management and automatic machine set-up
- Resolution up to 600 dpi
- An embedded software available in WI-FI or ethernet from a PC, smartphone, tablet and zenjet terminal
- Integrated photo sensor